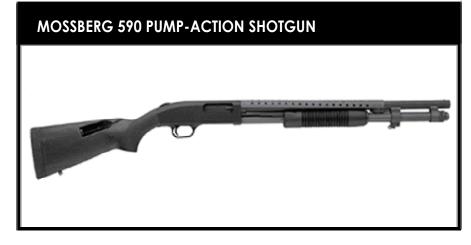

Mossberg 590 pump action 12 gauge shotguns provide modern design for the most serious and potentially prolonged defense operations. The exceptional 8-shot capacity Model 590 with fully parkerized finish is further complemented by a black synthetic stock and fore end.

The standard model 590 includes a double-action trigger mechanism, similar to that found on many of today's handguns, for an increased level of safety.

All model 590 shotguns are also available with our exclusive Marinecote finish which resists corrosion, is more durable than ordinary gunmetal finishes and contributes to smoother operation. Ghost Ring Sights provide incredibly fast target acquisition even in poor light conditions.